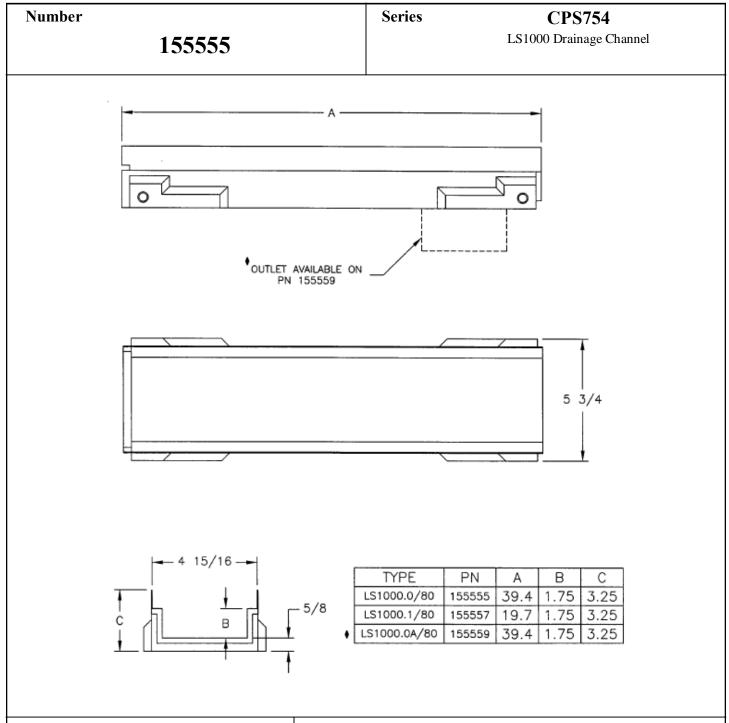

## **Specification**

MEA-JOSAM LS1000 SERIES SHALLOW POLYMER CONCRETE DRAINAGE CHANNEL WITH STAINLESS STEEL PROTECTED EDGE. SUPPLIED BY TRENCH DRAIN SUPPLY.

DISCLAIMER - The customer and the customer are architects, engineers, consultants, and other professionals are completely responsible for the selection installation and maintenance of any product purchased from Trench Drain Supply and/or its manufacturers. TRENCH DRAIN SUPPLY MAKES NO WARRANTY, EXPRESS OR IMPLIED, AS TO THE SUITABILITY, DESIGN, MERCHANTIBILITY, OR FITNESS OF THE PRODUCT FOR CUSTOMERS APPLICATION. The drawing and information provided remain the property and copyright of the manufacturer listed. The manufacturer reserves the right to modify specification without notice.